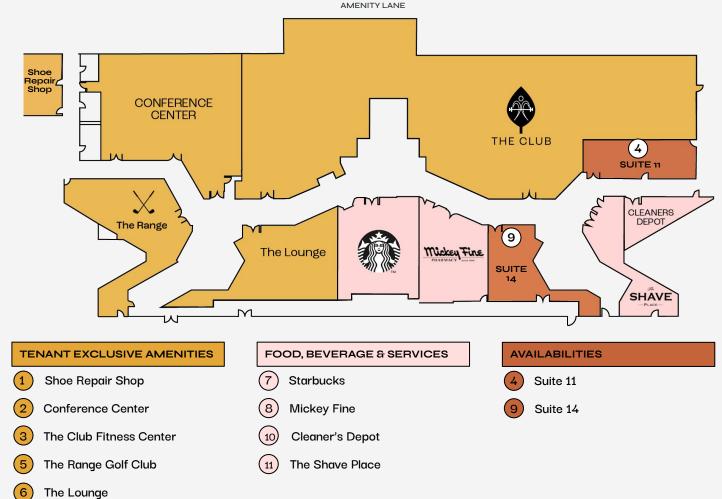

### AMENITY LANE

@centurypark\_cc centurypark.net AMENITY LANE

### NEW RETAIL OPPORTUNITIES TWO SUITES LOCATED IN AMENITY LANE

Proposed Retail | Suite 11 | 1,264 RSF

Proposed Retail | Suite 14 | 1,356 RSF

03

04

CENTURY PARK

## RETAILERS ON PROMENADE

COFFEE